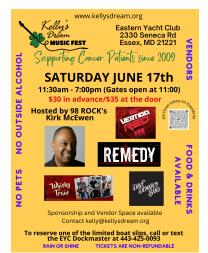

As part of our fundraising efforts, we are hosting a music festival on June 17th at Eastern Yacht Club. **Our event is guest hosted by the prominent 98 Rock DJ, Kirk McEwen. We have also secured great local artists, Dave DeMarco Band, Whisky Train, Vertigo Red, and Remedy**.

## Supporting Cancer Patients Since 2009

Kelly's Dream Music Fest

Saturday, June 17<sup>th</sup> 11:30–7pm Eastern Yacht Club 2330 Seneca Rd. Essex, MD 21221 Sponsorship Opportunities